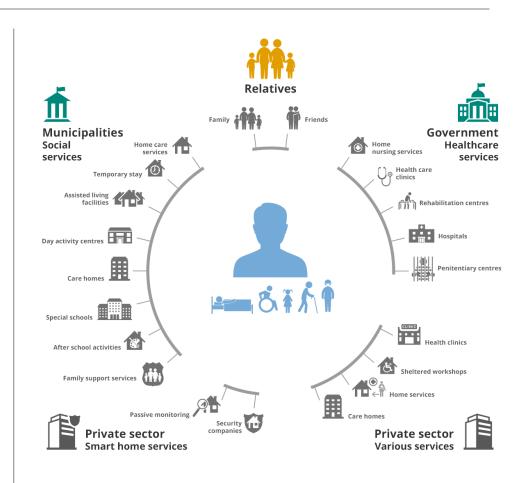

## Care planning is complicated and involves many different stakeholders and worksites

- Isolated systems
- Limited collaboration
- Procedures on paper
- Staff turnover and shortage
- Cultural and language barriers
- Younger carers want easyto-use mobile solutions
- Greater emphasis on cost efficiency

# MEMAXI is a hub that connects all stakeholders and systems in an integrated and person-centered solution

- Central overview and information in one place
- The beneficiary is informed and involved
- Person-centered care plans
- Increased and easy communication saves time
- Video calls
- Paperless care procedures
- Information exchange with other care providers
- Simple and intuitive to use